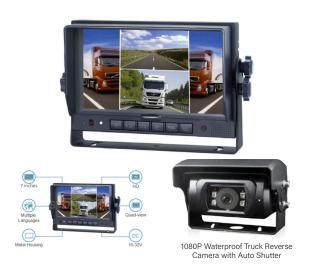

# CAMERAS SEE CLEARLY WITH E-TRAK



At e-Trak, we specialize in high-performance cameras designed to enhance safety and visibility for loaders, tractors, excavators, and other heavy machinery. Whether you're navigating tight spaces or reversing in low-light conditions, e-Trak cameras give you the confidence to move safely.

#### UPGRADE YOUR FLEET WITH TECHNOLOGY YOU CAN TRUST.



Wheel loader



Tractor



Telehandler



Skidsteer



Excavator



Backhoes



Concrete pump Boom-truck Loader Grader



# CAMERAS SEE CLEARLY WITH E-TRAK

## 360° PANORAMIC BIRD EYE VIEW + PEDESTRIAN DETECTION SYSTEM

From 4 to 6 cameras (for vehicules up to 16m long)



#### 7 INCH HD QUAD-VIEW VEHICLE MONITOR



### 7 INCH HIGH DEFINITION REVERSE CAMERA LCD COLOR MONITOR



### REVERSE PARKING SENSORS KIT WITH CAMERA AND MONITOR



# WE'RE HERE TO HELP!

Contact e-Trak to "talk shop" and learn more about how our systems can help your bottom line.

1-866-969-8725 INFO@E-TRAK.CA

Scan and visit our website for our complete product offer.