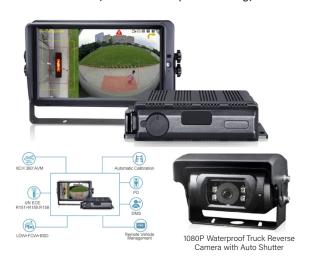

# CAMERAS SEE CLEARLY WITH E-TRAK



At e-Trak, we specialize in high-performance cameras designed to enhance safety and visibility for loaders, tractors, excavators, and other heavy machinery. Whether you're navigating tight spaces or reversing in low-light conditions, e-Trak cameras give you the confidence to move safely.

#### UPGRADE YOUR FLEET WITH TECHNOLOGY YOU CAN TRUST.



Wheel loader



Tractor



Telehandler



Skidsteer



Excavator



Backhoes



Concrete pump Boom-truck Loader Grader



# CAMERAS SEE CLEARLY WITH E-TRAK

## 360° PANORAMIC BIRD EYE VIEW + PEDESTRIAN DETECTION SYSTEM

From 4 to 6 cameras (for vehicules up to 16m long)



#### 7 INCH HD QUAD-VIEW VEHICLE MONITOR



### 7 INCH HIGH DEFINITION REVERSE CAMERA LCD COLOR MONITOR



### REVERSE PARKING SENSORS KIT WITH CAMERA AND MONITOR



# WE'RE HERE TO HELP!

Contact e-Trak to "talk shop" and learn more about how our systems can help your bottom line.

1-866-969-8725 INFO@E-TRAK.CA

Scan and visit our website for our complete product offer.