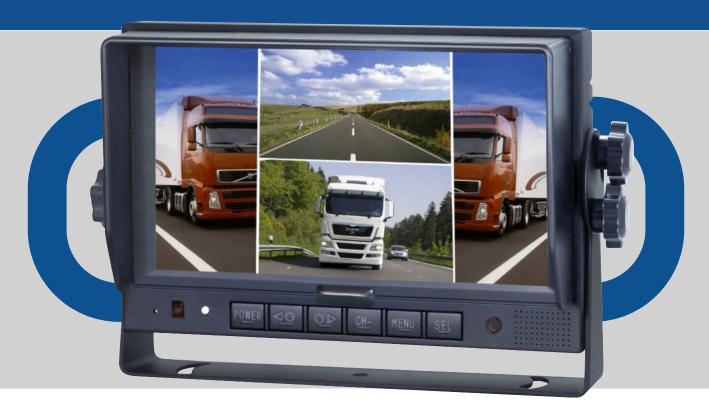

# CAMERAS SEE CLEARLY WITH E-TRAK



At e-Trak, we specialize in high-performance cameras designed to enhance safety and visibility for loaders, tractors, excavators, and other heavy machinery. Whether you're navigating tight spaces or reversing in low-light conditions, e-Trak cameras give you the confidence to move safely.

#### UPGRADE YOUR FLEET WITH TECHNOLOGY YOU CAN TRUST.



Wheel loader



Tractor



Telehandler



Skidsteer



Excavator



Backhoes



Concrete pump Boom-truck Loader Grader



# CAMERAS SEE CLEARLY WITH E-TRAK

## 360° PANORAMIC BIRD EYE VIEW + PEDESTRIAN DETECTION SYSTEM

From 4 to 6 cameras (for vehicules up to 16m long)



#### 7 INCH HD QUAD-VIEW VEHICLE MONITOR



### 7 INCH HIGH DEFINITION REVERSE CAMERA LCD COLOR MONITOR



### REVERSE PARKING SENSORS KIT WITH CAMERA AND MONITOR



# WE'RE HE