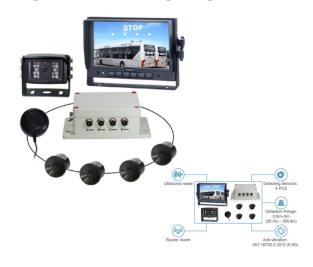

ITH E-TRAK



At e-Trak, we specialize in high-performance cameras designed to enhance safety and visibility for loaders, tractors, excavators, and other heavy machinery. Whether you're navigating tight spaces or reversing in low-light conditions, e-Trak cameras give you the confidence to move safely.

#### UPGRADE YOUR FLEET WITH TECHNOLOGY YOU CAN TRUST.



Wheel loader



Tractor



Telehandler



Skidsteer



Excavator



Backhoes



Concrete pump Boom-truck Loader Grader



# CAMERAS SEE CLEARLY WITH E-TRAK

## 360° PANORAMIC BIRD EYE VIEW + PEDESTRIAN DETECTION SYSTEM

From 4 to 6 cameras (for vehicules up to 16m long)



#### 7 INCH HD QUAD-VIEW VEHICLE MONITOR



### 7 INCH HIGH DEFINITION REVERSE CAMERA LCD COLOR MONITOR



### REVERSE PARKING SENSORS KIT WITH CAMERA AND MONITOR



# WE'RE HERE TO HELP!

Contact e-Trak to "talk shop" and learn more about how our systems can help your bottom line.

1-866-969-8725 INFO@E-TRAK.CA

Scan and visit our website for our complete product offer.