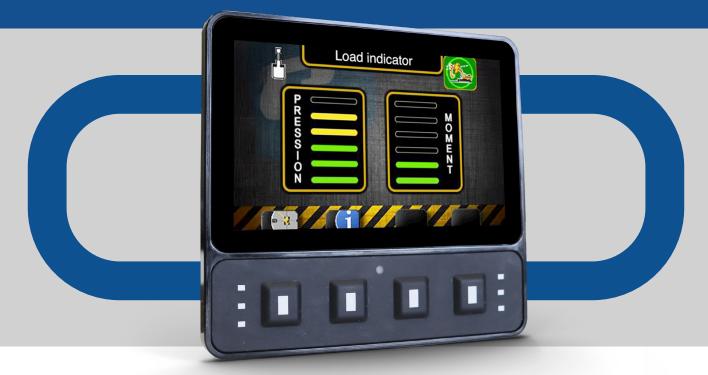

## IDC CHARGING INDICATOR FOR HEAVY MACHINERY

Maximize the safety and performance of your machinery with e-Trak's IDC charging indicator. Designed for excavators and boom trucks, this intelligent system provides real-time load monitoring, helping operators work with confidence while reducing the risk of overloading and costly accidents. With an IDC charging indicator, your excavator is recognized as a lifting device.

Excavator & Wheel excavator

Wheel loader

Excavator lifting chart

Boom truck lifting chart

Seamless Integration

**Prevents overload** 

Also compatible with Boom truck Material handler

WE'RE HERE TO HELP!