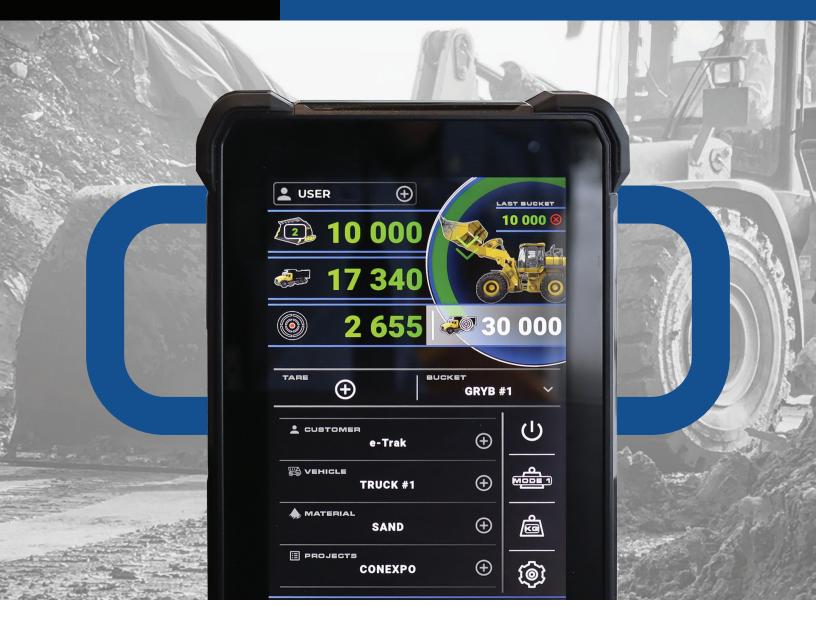

# SCALE-PRO

Introducing the SCALE-PRO system from e-Trak, an innovative solution engineered to bring efficiency and precision to your wheel loader operations.

Harness the power of real-time weight visualization within the bucket itself. SCALE-PRO provides instant and accurate weight data slashing up to 20% of loading time. Propel your operation and productivity to new levels with e-Trak.

<1% Margin of Error

New and Improved Rugged Tablet

Made in Canada

### ON SCREEN FEATURES

- 1 See your bucket movement in real time.
- The operator can see the weight in the bucket, in the truck, and the combined totals.
- 3 Improved and customisable management reports. Add different projects, vehicles, and user/operator.
- 4 User friendly interface allow you to select your specific bucket, customer, vehicle, material, and much more!

## SAVE UP TO 20% ON LOADING TIME

Get real-time weight info.