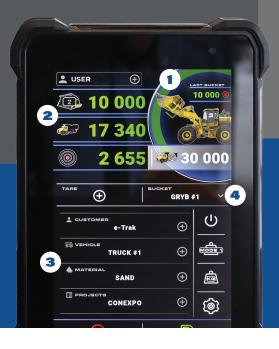

### ON SCREEN FEATURES

- 1 See your bucket movement in real time.
- The operator can see the weight in the bucket, in the truck, and the combined totals.
- 3 Improved and customisable management reports. Add different projects, vehicles, and user/operator.
- 4 User friendly interface allow you to select your specific bucket, customer, vehicle, material, and much more!